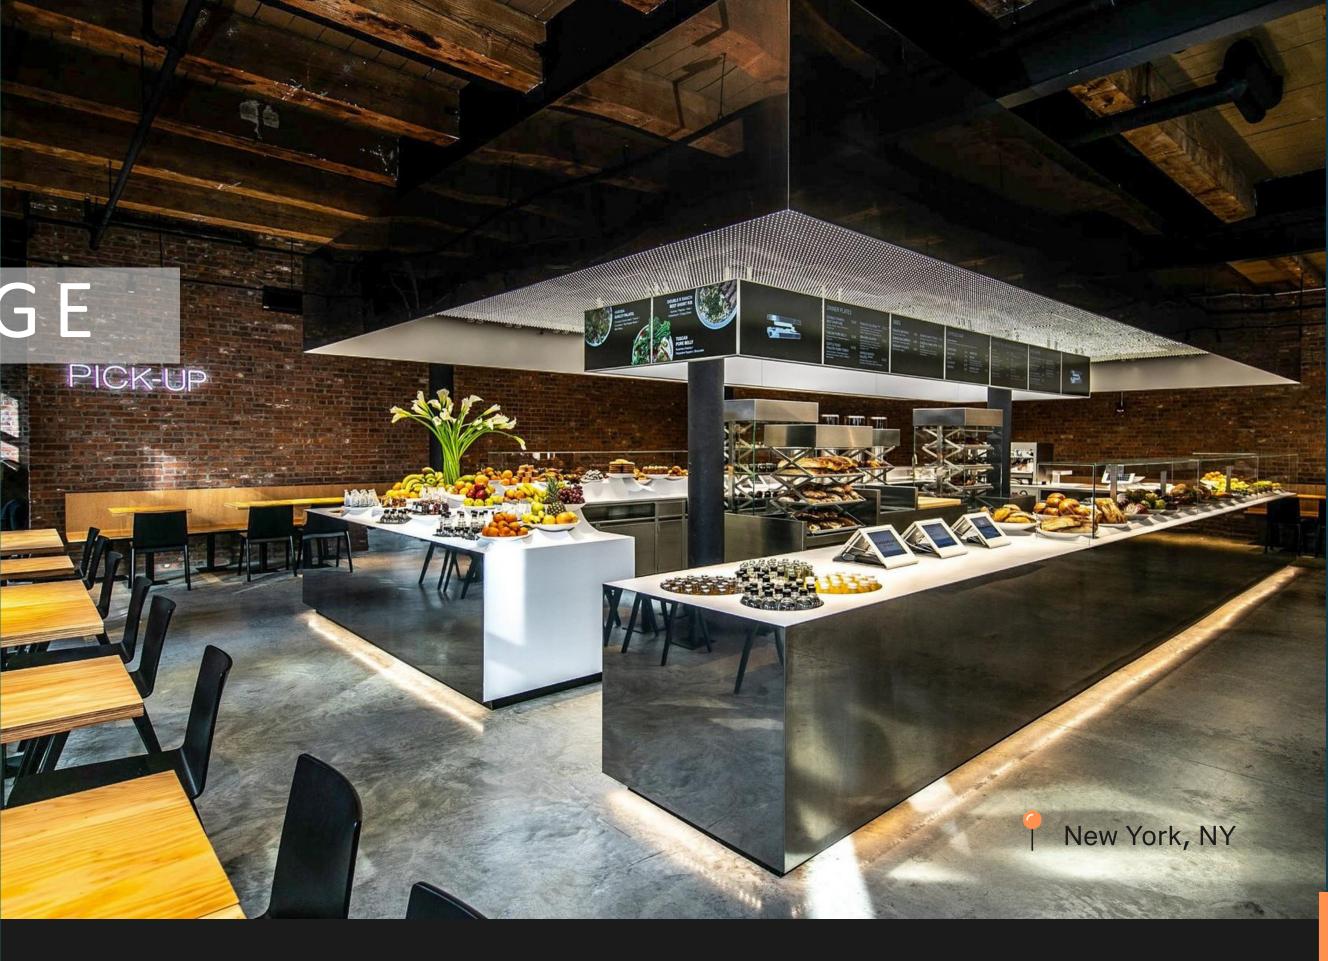

# Dean & Deluca STAGE

STAGE, designed by renowned architect Ole Scheeren celebrates the intersection of food, design and architecture, and dynamically defines a new culinary experience."