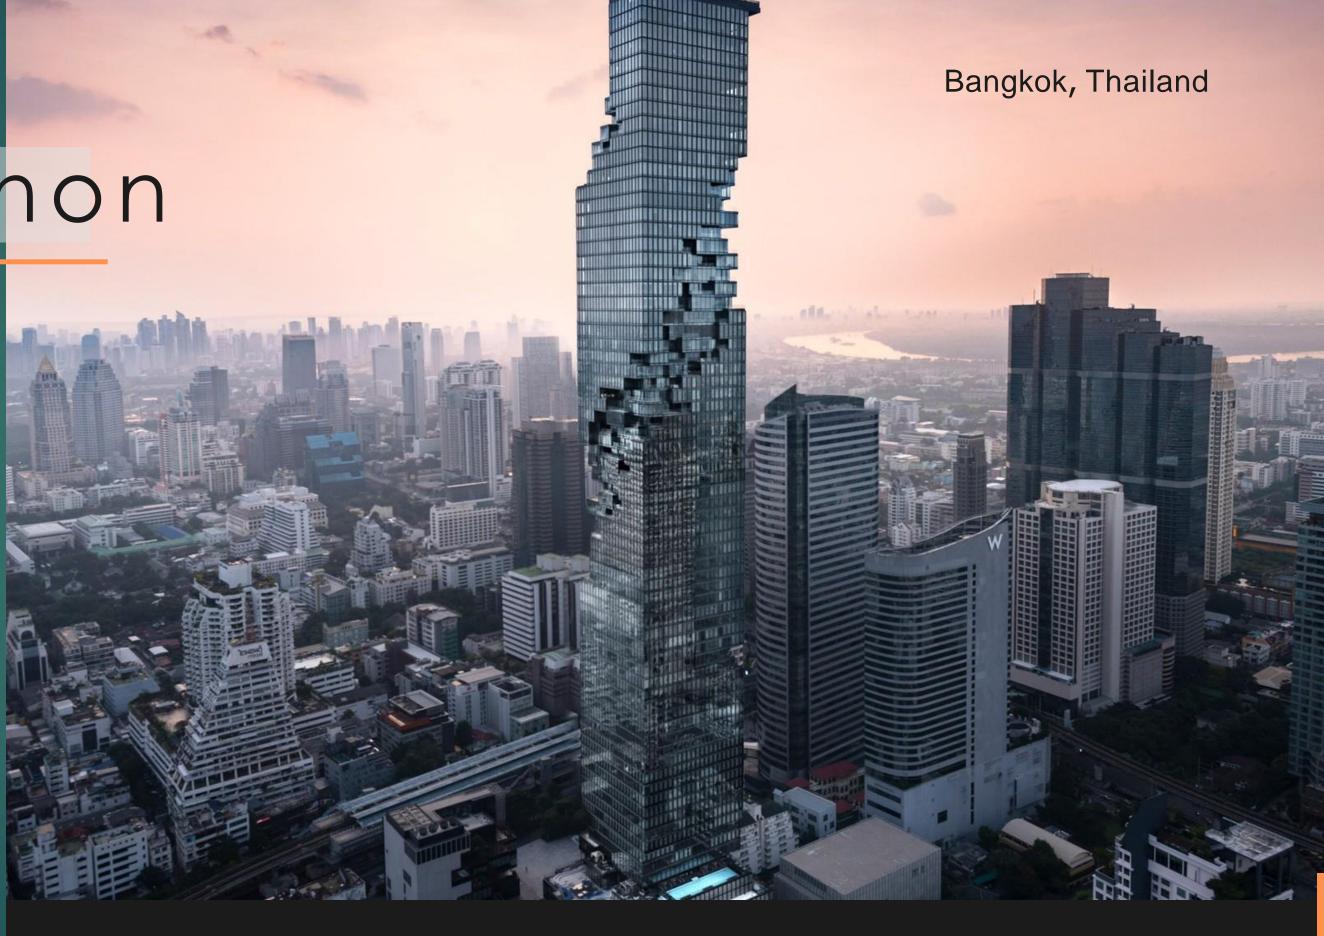

## Mahanakhon

Mahanakhon is known to be one of the tallest skyscrapers in Thailand. Its High-Tech architecture provides multifarious uses, designed by Ole Scheeren.